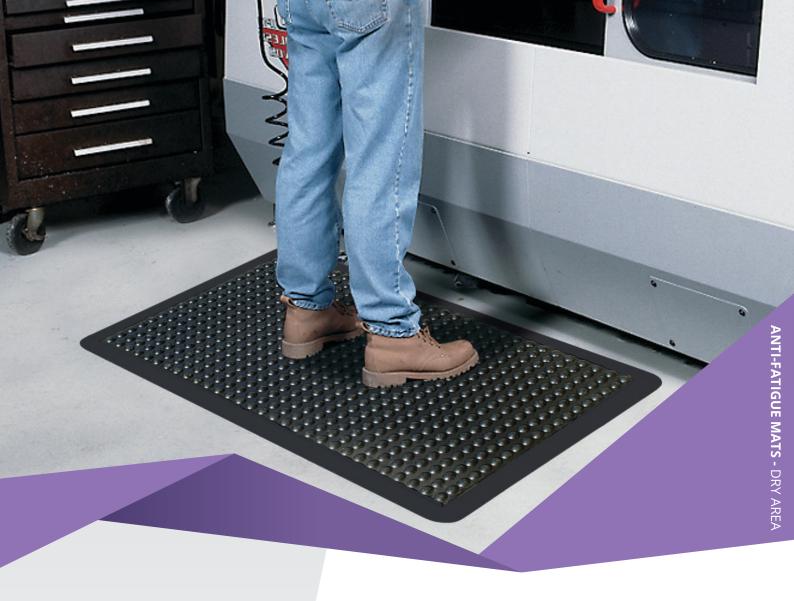

## **ERGO TRED**

Ergo Tred is a hardwearing, comfortable, non-slip antifatigue mat. It is used in dry, demanding work areas such as at checkouts, counters, machines, work benches and workstations.

## **FEATURES**

- Extremely comfortable provides relief from constant standing.
- $\bullet$  Domed surface is ergonomically designed to improve circulation in feet and legs.
- Hard wearing long mat life even in demanding conditions.
- $\bullet$  Yellow border option makes mat edges stand out to warn user of hazard.